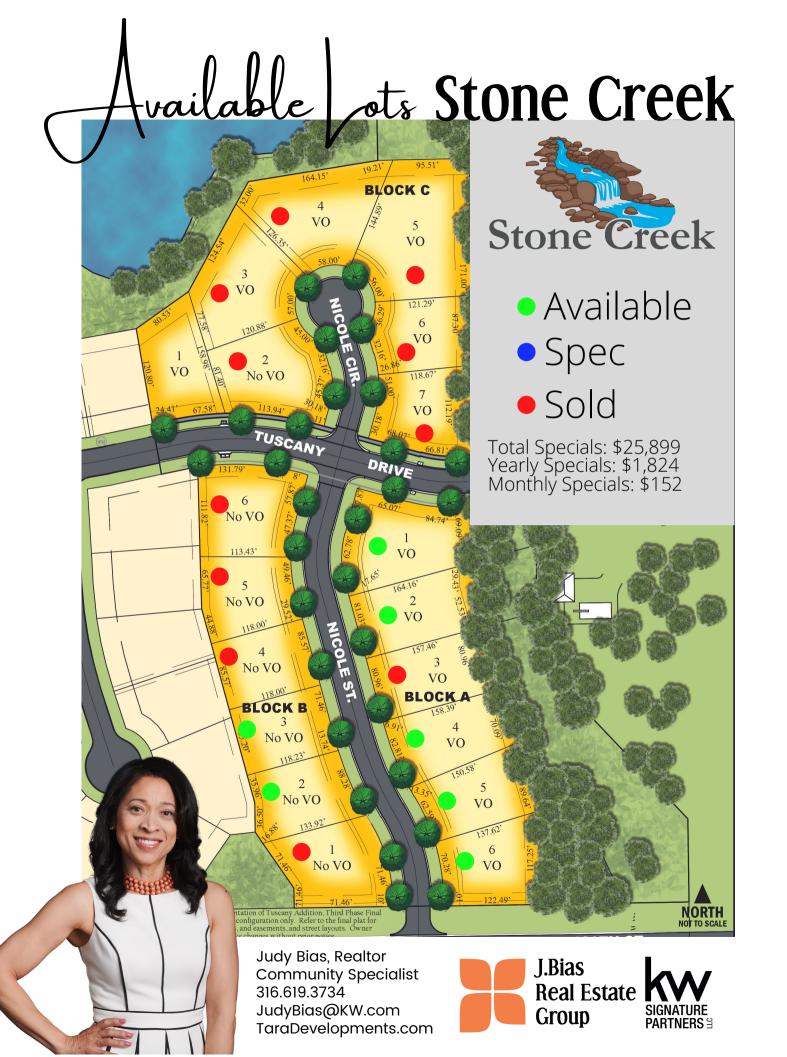

## Stone Creek | Available Lots

| Block A: | Lot 1 | 2312 S Nicole St.  | Tree Lot        | View out | \$24,500 | Available |
|----------|-------|--------------------|-----------------|----------|----------|-----------|
|          | Lot 2 | 2318 S Nicole St.  | Tree Lot        | View out | \$25,000 | Available |
|          | Lot 3 | 2326 S Nicole St.  | Tree Lot        | View out | \$24,500 | SOLD      |
|          | Lot 4 | 2332 S Nicole St.  | Tree Lot        | View out | \$22,000 | Available |
|          | Lot 5 | 2338 S Nicole St.  | Tree Lot        | View out | \$26,000 | Available |
|          | Lot 6 | 2342 S Nicole St.  | Tree Lot        | View out | \$25,000 | Available |
|          |       |                    |                 |          |          |           |
| Block B: | Lot 1 | 2337 S Nicole St.  | Standard        | Daylight | \$18,000 | SOLD      |
|          | Lot 2 | 2331 S Nicole St.  | Standard        | Daylight | \$20,000 | Available |
|          | Lot 3 | 2325 S Nicole St.  | Standard        | Daylight | \$19,000 | Available |
|          | Lot 4 | 2319 S Nicole St.  | Standard        | Daylight | \$19,000 | SOLD      |
|          | Lot 5 | 2313 S Nicole St.  | Standard        | Daylight | \$19,500 | SOLD      |
|          | Lot 6 | 2309 S Nicole St.  | Standard        | Daylight | \$19,500 | SPEC      |
|          |       |                    |                 |          |          |           |
| Block C: | Lot 1 | 616 W Tuscany Dr.  | Lake            | View out | \$28,500 | SOLD      |
|          | Lot 2 | 2245 S Nicole Cir. | Cul-de-sac      | Standard | \$21,500 | SOLD      |
|          | Lot 3 | 2241 S Nicole Cir. | Lake/Cul-de-sac | View out | \$31,500 | SOLD      |
|          | Lot 4 | 2235 S Nicole Cir. | Lake/Cul-de-sac | View out | \$31,500 | SOLD      |
|          | Lot 5 | 2234 S Nicole Cir. | Cul-de-sac      | View out | \$31,500 | SOLD      |
|          | Lot 6 | 2240 S Nicole Cir. | Cul-de-sac      | View out | \$28,500 | SOLD      |
|          | Lot 7 | 2246 S Nicole Cir. | Cul-de-sac      | View out | \$28,500 | SOLD      |
|          |       |                    |                 |          |          |           |

Judy Bias, Realtor Community Specialist 316.619.3734 JudyBias@KW.com TaraDevelopments.com