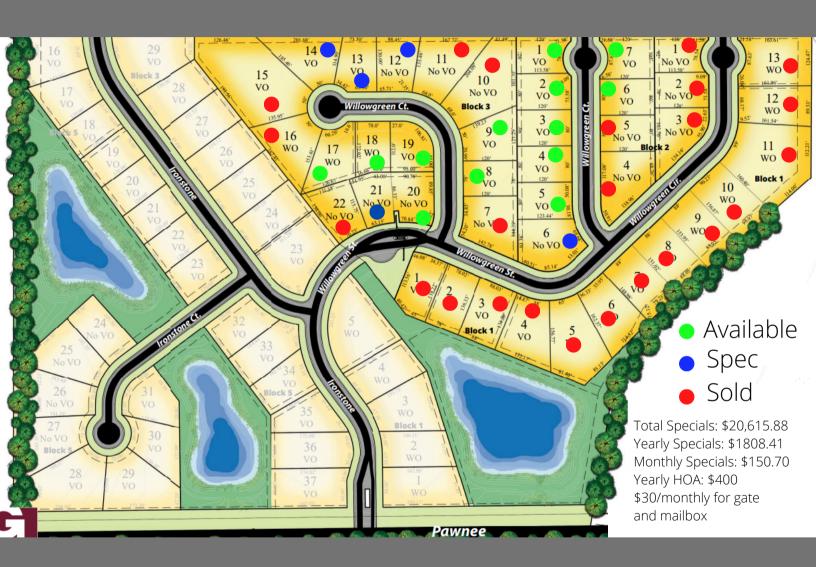

## Sierra Hills | Available Lots

| Block 1:                                                                                                                                  |                                                                                                                                                                                                                                                                                                                                                                                                        |                                                                                                                                                                                  |                                                                                                                                                                                                          |                                                                                                                                                                                               |
|-------------------------------------------------------------------------------------------------------------------------------------------|--------------------------------------------------------------------------------------------------------------------------------------------------------------------------------------------------------------------------------------------------------------------------------------------------------------------------------------------------------------------------------------------------------|----------------------------------------------------------------------------------------------------------------------------------------------------------------------------------|----------------------------------------------------------------------------------------------------------------------------------------------------------------------------------------------------------|-----------------------------------------------------------------------------------------------------------------------------------------------------------------------------------------------|
| Lot 1                                                                                                                                     | 13911 E Willowgreen St                                                                                                                                                                                                                                                                                                                                                                                 | View out                                                                                                                                                                         | \$49,000                                                                                                                                                                                                 | SOLD                                                                                                                                                                                          |
| Lot 2                                                                                                                                     | 14021 E Willowgreen St                                                                                                                                                                                                                                                                                                                                                                                 | View out                                                                                                                                                                         | \$50,500                                                                                                                                                                                                 | SOLD                                                                                                                                                                                          |
| Lot 3                                                                                                                                     | 14025 E Willowgreen St                                                                                                                                                                                                                                                                                                                                                                                 | View out                                                                                                                                                                         | \$50,000                                                                                                                                                                                                 | SOLD                                                                                                                                                                                          |
| Lot 4                                                                                                                                     | 14029 E Willowgreen St                                                                                                                                                                                                                                                                                                                                                                                 | View out                                                                                                                                                                         | \$52,000                                                                                                                                                                                                 | SOLD                                                                                                                                                                                          |
| Lot 5                                                                                                                                     | 14033 E Willowgreen St                                                                                                                                                                                                                                                                                                                                                                                 | View out                                                                                                                                                                         | \$49,500                                                                                                                                                                                                 | SOLD                                                                                                                                                                                          |
| Lot 6                                                                                                                                     | 14037 E Willowgreen St                                                                                                                                                                                                                                                                                                                                                                                 | View out                                                                                                                                                                         | \$47,500                                                                                                                                                                                                 | SOLD                                                                                                                                                                                          |
| Lot 7                                                                                                                                     | 14109 E Willowgreen Cir                                                                                                                                                                                                                                                                                                                                                                                | View out                                                                                                                                                                         | \$48,500                                                                                                                                                                                                 | SOLD                                                                                                                                                                                          |
| Lot 8                                                                                                                                     | 14113 E Willowgreen Cir                                                                                                                                                                                                                                                                                                                                                                                | Walkout                                                                                                                                                                          | \$48,500                                                                                                                                                                                                 | SOLD                                                                                                                                                                                          |
| Lot 9                                                                                                                                     | 14117 E Willowgreen Cir                                                                                                                                                                                                                                                                                                                                                                                | Walkout                                                                                                                                                                          | \$48,500                                                                                                                                                                                                 | SOLD                                                                                                                                                                                          |
| Lot 10                                                                                                                                    | 14121 E Willowgreen Cir                                                                                                                                                                                                                                                                                                                                                                                | Walkout                                                                                                                                                                          | \$48,500                                                                                                                                                                                                 | SOLD                                                                                                                                                                                          |
| Lot 11                                                                                                                                    | 14125 E Willowgreen Cir                                                                                                                                                                                                                                                                                                                                                                                | Walkout                                                                                                                                                                          | \$62,000                                                                                                                                                                                                 | SOLD                                                                                                                                                                                          |
| Lot 12                                                                                                                                    | 14129 E Willowgreen Cir                                                                                                                                                                                                                                                                                                                                                                                | Walkout                                                                                                                                                                          | \$47,500                                                                                                                                                                                                 | SOLD                                                                                                                                                                                          |
| Lot 13                                                                                                                                    | 14133 E Willowgreen Cir                                                                                                                                                                                                                                                                                                                                                                                | Walkout                                                                                                                                                                          | \$48,500                                                                                                                                                                                                 | SOLD                                                                                                                                                                                          |
| Block 2:                                                                                                                                  | 14120 F Willowgroop Cir                                                                                                                                                                                                                                                                                                                                                                                | Daylight                                                                                                                                                                         | ¢22                                                                                                                                                                                                      | COLD                                                                                                                                                                                          |
| Lot 1                                                                                                                                     | 14128 E Willowgreen Cir                                                                                                                                                                                                                                                                                                                                                                                | Daylight                                                                                                                                                                         | \$32,500                                                                                                                                                                                                 | SOLD                                                                                                                                                                                          |
| Lot 2                                                                                                                                     | 14124 E Willowgreen Cir                                                                                                                                                                                                                                                                                                                                                                                | Daylight                                                                                                                                                                         | \$31,500                                                                                                                                                                                                 | SOLD                                                                                                                                                                                          |
| Lot 3                                                                                                                                     | 14120 E Willowgreen Cir                                                                                                                                                                                                                                                                                                                                                                                | Daylight                                                                                                                                                                         | \$30,000<br>\$33,500                                                                                                                                                                                     | SOLD<br>SOLD                                                                                                                                                                                  |
| Lot 4<br>Lot 5                                                                                                                            | 14112 E Willowgreen Ct<br>14108 E Willowgreen Ct                                                                                                                                                                                                                                                                                                                                                       | Daylight<br>Daylight                                                                                                                                                             | \$32,500                                                                                                                                                                                                 | SOLD                                                                                                                                                                                          |
| Lot 5<br>Lot 6                                                                                                                            | 14104 E Willowgreen Ct                                                                                                                                                                                                                                                                                                                                                                                 | View out                                                                                                                                                                         | \$41,000                                                                                                                                                                                                 | Available                                                                                                                                                                                     |
| Lot 7                                                                                                                                     | 14100 E Willowgreen Ct                                                                                                                                                                                                                                                                                                                                                                                 | View out                                                                                                                                                                         | \$41,000                                                                                                                                                                                                 | Available                                                                                                                                                                                     |
|                                                                                                                                           | 14100 L WIIIOWEI CCIT CC                                                                                                                                                                                                                                                                                                                                                                               | vicvi out                                                                                                                                                                        | ¥ <del>+</del> 1,000                                                                                                                                                                                     | Available                                                                                                                                                                                     |
| RINCK 3.                                                                                                                                  |                                                                                                                                                                                                                                                                                                                                                                                                        |                                                                                                                                                                                  |                                                                                                                                                                                                          |                                                                                                                                                                                               |
| Block 3:                                                                                                                                  | 14050 F Willowgreen Ct                                                                                                                                                                                                                                                                                                                                                                                 | View out                                                                                                                                                                         | \$42,000                                                                                                                                                                                                 | Available                                                                                                                                                                                     |
| Lot 1                                                                                                                                     | 14050 E Willowgreen Ct<br>14046 E Willowgreen Ct                                                                                                                                                                                                                                                                                                                                                       | View out                                                                                                                                                                         | \$42,000<br>\$41,000                                                                                                                                                                                     | Available<br>Available                                                                                                                                                                        |
| Lot 1<br>Lot 2                                                                                                                            | 14046 E Willowgreen Ct                                                                                                                                                                                                                                                                                                                                                                                 | View out                                                                                                                                                                         | \$41,000                                                                                                                                                                                                 | Available                                                                                                                                                                                     |
| Lot 1<br>Lot 2<br>Lot 3                                                                                                                   | 14046 E Willowgreen Ct<br>14042 E Willowgreen Ct                                                                                                                                                                                                                                                                                                                                                       | View out<br>View out                                                                                                                                                             | \$41,000<br>\$41,000                                                                                                                                                                                     | Available<br>Available                                                                                                                                                                        |
| Lot 1<br>Lot 2<br>Lot 3<br>Lot 4                                                                                                          | 14046 E Willowgreen Ct<br>14042 E Willowgreen Ct<br>14038 E Willowgreen Ct                                                                                                                                                                                                                                                                                                                             | View out<br>View out<br>View out                                                                                                                                                 | \$41,000<br>\$41,000<br>\$41,000                                                                                                                                                                         | Available<br>Available<br>Available                                                                                                                                                           |
| Lot 1<br>Lot 2<br>Lot 3                                                                                                                   | 14046 E Willowgreen Ct<br>14042 E Willowgreen Ct<br>14038 E Willowgreen Ct<br>14034 E Willowgreen Ct                                                                                                                                                                                                                                                                                                   | View out<br>View out<br>View out<br>View out                                                                                                                                     | \$41,000<br>\$41,000                                                                                                                                                                                     | Available<br>Available                                                                                                                                                                        |
| Lot 1<br>Lot 2<br>Lot 3<br>Lot 4<br>Lot 5                                                                                                 | 14046 E Willowgreen Ct<br>14042 E Willowgreen Ct<br>14038 E Willowgreen Ct<br>14034 E Willowgreen Ct<br>14030 E Willowgreen Ct                                                                                                                                                                                                                                                                         | View out<br>View out<br>View out<br>View out<br>Daylight                                                                                                                         | \$41,000<br>\$41,000<br>\$41,000<br>\$41,000                                                                                                                                                             | Available<br>Available<br>Available<br>Available                                                                                                                                              |
| Lot 1<br>Lot 2<br>Lot 3<br>Lot 4<br>Lot 5<br>Lot 6                                                                                        | 14046 E Willowgreen Ct<br>14042 E Willowgreen Ct<br>14038 E Willowgreen Ct<br>14034 E Willowgreen Ct<br>14030 E Willowgreen Ct<br>14018 E Willowgreen Ct                                                                                                                                                                                                                                               | View out<br>View out<br>View out<br>View out                                                                                                                                     | \$41,000<br>\$41,000<br>\$41,000<br>\$41,000<br>\$42,000                                                                                                                                                 | Available<br>Available<br>Available<br>Available<br>SPEC - RELPH                                                                                                                              |
| Lot 1<br>Lot 2<br>Lot 3<br>Lot 4<br>Lot 5<br>Lot 6<br>Lot 7                                                                               | 14046 E Willowgreen Ct<br>14042 E Willowgreen Ct<br>14038 E Willowgreen Ct<br>14034 E Willowgreen Ct<br>14030 E Willowgreen Ct                                                                                                                                                                                                                                                                         | View out<br>View out<br>View out<br>View out<br>Daylight<br>Daylight                                                                                                             | \$41,000<br>\$41,000<br>\$41,000<br>\$41,000<br>\$42,000<br>\$31,000                                                                                                                                     | Available<br>Available<br>Available<br>Available<br>SPEC - RELPH<br>SOLD                                                                                                                      |
| Lot 1<br>Lot 2<br>Lot 3<br>Lot 4<br>Lot 5<br>Lot 6<br>Lot 7<br>Lot 8                                                                      | 14046 E Willowgreen Ct<br>14042 E Willowgreen Ct<br>14038 E Willowgreen Ct<br>14034 E Willowgreen Ct<br>14030 E Willowgreen Ct<br>14018 E Willowgreen Ct<br>14014 E Willowgreen Ct                                                                                                                                                                                                                     | View out<br>View out<br>View out<br>View out<br>Daylight<br>Daylight<br>View out                                                                                                 | \$41,000<br>\$41,000<br>\$41,000<br>\$41,000<br>\$42,000<br>\$31,000<br>\$43,500                                                                                                                         | Available<br>Available<br>Available<br>Available<br>SPEC - RELPH<br>SOLD<br>Available                                                                                                         |
| Lot 1<br>Lot 2<br>Lot 3<br>Lot 4<br>Lot 5<br>Lot 6<br>Lot 7<br>Lot 8<br>Lot 9                                                             | 14046 E Willowgreen Ct<br>14042 E Willowgreen Ct<br>14038 E Willowgreen Ct<br>14034 E Willowgreen Ct<br>14030 E Willowgreen Ct<br>14018 E Willowgreen Ct<br>14014 E Willowgreen Ct                                                                                                                                                                                                                     | View out View out View out View out Daylight Daylight View out View out                                                                                                          | \$41,000<br>\$41,000<br>\$41,000<br>\$41,000<br>\$42,000<br>\$31,000<br>\$43,500<br>\$44,500                                                                                                             | Available<br>Available<br>Available<br>SPEC - RELPH<br>SOLD<br>Available<br>Available                                                                                                         |
| Lot 1<br>Lot 2<br>Lot 3<br>Lot 4<br>Lot 5<br>Lot 6<br>Lot 7<br>Lot 8<br>Lot 9<br>Lot 10                                                   | 14046 E Willowgreen Ct<br>14042 E Willowgreen Ct<br>14038 E Willowgreen Ct<br>14030 E Willowgreen Ct<br>14018 E Willowgreen Ct<br>14014 E Willowgreen Ct<br>14010 E Willowgreen Ct<br>14006 E Willowgreen Ct<br>14002 E Willowgreen Ct<br>13946 E Willowgreen Ct                                                                                                                                       | View out<br>View out<br>View out<br>Daylight<br>Daylight<br>View out<br>View out<br>Daylight                                                                                     | \$41,000<br>\$41,000<br>\$41,000<br>\$41,000<br>\$42,000<br>\$31,000<br>\$43,500<br>\$44,500<br>\$31,000                                                                                                 | Available<br>Available<br>Available<br>SPEC - RELPH<br>SOLD<br>Available<br>Available<br>SOLD<br>SOLD<br>SPEC - RELPH                                                                         |
| Lot 1 Lot 2 Lot 3 Lot 4 Lot 5 Lot 6 Lot 7 Lot 8 Lot 9 Lot 10 Lot 11                                                                       | 14046 E Willowgreen Ct<br>14042 E Willowgreen Ct<br>14038 E Willowgreen Ct<br>14030 E Willowgreen Ct<br>14018 E Willowgreen Ct<br>14014 E Willowgreen Ct<br>14010 E Willowgreen Ct<br>14006 E Willowgreen Ct<br>14002 E Willowgreen Ct<br>13946 E Willowgreen Ct                                                                                                                                       | View out View out View out Daylight Daylight View out View out Daylight Daylight Daylight Daylight View out                                                                      | \$41,000<br>\$41,000<br>\$41,000<br>\$41,000<br>\$42,000<br>\$31,000<br>\$44,500<br>\$31,000<br>\$40,000<br>\$40,000                                                                                     | Available Available Available Available SPEC - RELPH SOLD Available Available SOLD SOLD SPEC - RELPH SPEC - RELPH                                                                             |
| Lot 1<br>Lot 2<br>Lot 3<br>Lot 4<br>Lot 5<br>Lot 6<br>Lot 7<br>Lot 8<br>Lot 9<br>Lot 10<br>Lot 11<br>Lot 12<br>Lot 13<br>Lot 14           | 14046 E Willowgreen Ct<br>14042 E Willowgreen Ct<br>14038 E Willowgreen Ct<br>14030 E Willowgreen Ct<br>14018 E Willowgreen Ct<br>14014 E Willowgreen Ct<br>14010 E Willowgreen Ct<br>14006 E Willowgreen Ct<br>14002 E Willowgreen Ct<br>13946 E Willowgreen Ct<br>13948 E Willowgreen Ct                                                                                                             | View out View out View out Daylight Daylight View out View out Daylight Daylight Daylight Daylight View out View out                                                             | \$41,000<br>\$41,000<br>\$41,000<br>\$41,000<br>\$42,000<br>\$31,000<br>\$44,500<br>\$31,000<br>\$31,000<br>\$40,000<br>\$40,000<br>\$41,000                                                             | Available Available Available Available SPEC - RELPH SOLD Available Available SOLD SOLD SOLD SPEC - RELPH SPEC - RELPH                                                                        |
| Lot 1 Lot 2 Lot 3 Lot 4 Lot 5 Lot 6 Lot 7 Lot 8 Lot 9 Lot 10 Lot 11 Lot 12 Lot 13                                                         | 14046 E Willowgreen Ct<br>14042 E Willowgreen Ct<br>14038 E Willowgreen Ct<br>14030 E Willowgreen Ct<br>14018 E Willowgreen Ct<br>14014 E Willowgreen Ct<br>14010 E Willowgreen Ct<br>14006 E Willowgreen Ct<br>14002 E Willowgreen Ct<br>13946 E Willowgreen Ct<br>13942 E Willowgreen Ct<br>13938 E Willowgreen Ct                                                                                   | View out View out View out Daylight Daylight View out Daylight Daylight Daylight Daylight View out View out View out View out                                                    | \$41,000<br>\$41,000<br>\$41,000<br>\$41,000<br>\$42,000<br>\$31,000<br>\$43,500<br>\$44,500<br>\$31,000<br>\$40,000<br>\$40,000<br>\$41,000<br>\$43,000                                                 | Available Available Available Available SPEC - RELPH SOLD Available Available SOLD SOLD SOLD SPEC - RELPH SPEC - RELPH SPEC - RELPH SOLD                                                      |
| Lot 1 Lot 2 Lot 3 Lot 4 Lot 5 Lot 6 Lot 7 Lot 8 Lot 9 Lot 10 Lot 11 Lot 12 Lot 13 Lot 14 Lot 15 Lot 16                                    | 14046 E Willowgreen Ct<br>14042 E Willowgreen Ct<br>14038 E Willowgreen Ct<br>14034 E Willowgreen Ct<br>14030 E Willowgreen Ct<br>14018 E Willowgreen Ct<br>14014 E Willowgreen Ct<br>14010 E Willowgreen Ct<br>14002 E Willowgreen Ct<br>13946 E Willowgreen Ct<br>13938 E Willowgreen Ct<br>13938 E Willowgreen Ct<br>13930 E Willowgreen Ct                                                         | View out View out View out Daylight Daylight View out Daylight Daylight Daylight Daylight View out View out View out View out View out Walkout                                   | \$41,000<br>\$41,000<br>\$41,000<br>\$41,000<br>\$42,000<br>\$31,000<br>\$43,500<br>\$44,500<br>\$31,000<br>\$40,000<br>\$40,000<br>\$41,000<br>\$43,000<br>\$42,000                                     | Available Available Available Available SPEC - RELPH SOLD Available Available SOLD SOLD SOLD SPEC - RELPH SPEC - RELPH SPEC - RELPH SOLD SOLD SOLD                                            |
| Lot 1 Lot 2 Lot 3 Lot 4 Lot 5 Lot 6 Lot 7 Lot 8 Lot 9 Lot 10 Lot 11 Lot 12 Lot 13 Lot 14 Lot 15 Lot 16 Lot 17                             | 14046 E Willowgreen Ct<br>14042 E Willowgreen Ct<br>14038 E Willowgreen Ct<br>14030 E Willowgreen Ct<br>14018 E Willowgreen Ct<br>14014 E Willowgreen Ct<br>14010 E Willowgreen Ct<br>14006 E Willowgreen Ct<br>14002 E Willowgreen Ct<br>13946 E Willowgreen Ct<br>13938 E Willowgreen Ct<br>13938 E Willowgreen Ct<br>13930 E Willowgreen Ct                                                         | View out View out View out View out Daylight View out View out Daylight Daylight Daylight View out View out View out View out View out Walkout Walkout                           | \$41,000<br>\$41,000<br>\$41,000<br>\$41,000<br>\$42,000<br>\$31,000<br>\$44,500<br>\$31,000<br>\$40,000<br>\$40,000<br>\$40,000<br>\$41,000<br>\$42,000<br>\$45,500                                     | Available Available Available Available SPEC - RELPH SOLD Available Available SOLD SOLD SPEC - RELPH SPEC - RELPH SPEC - RELPH SPEC - RELPH SOLD SOLD Available                               |
| Lot 1 Lot 2 Lot 3 Lot 4 Lot 5 Lot 6 Lot 7 Lot 8 Lot 9 Lot 10 Lot 11 Lot 12 Lot 13 Lot 14 Lot 15 Lot 16 Lot 17 Lot 18                      | 14046 E Willowgreen Ct 14038 E Willowgreen Ct 14034 E Willowgreen Ct 14030 E Willowgreen Ct 14018 E Willowgreen Ct 14014 E Willowgreen Ct 14010 E Willowgreen Ct 14006 E Willowgreen Ct 14002 E Willowgreen Ct 13946 E Willowgreen Ct 13942 E Willowgreen Ct 13938 E Willowgreen Ct 13938 E Willowgreen Ct 13930 E Willowgreen Ct 13930 E Willowgreen Ct 13926 E Willowgreen Ct                        | View out View out View out View out Daylight View out View out Daylight Daylight Daylight View out View out View out View out View out Walkout Walkout Walkout                   | \$41,000<br>\$41,000<br>\$41,000<br>\$41,000<br>\$42,000<br>\$31,000<br>\$43,500<br>\$44,500<br>\$31,000<br>\$40,000<br>\$40,000<br>\$41,000<br>\$41,000<br>\$42,000<br>\$45,500<br>\$44,500             | Available Available Available Available SPEC - RELPH SOLD Available Available SOLD SOLD SOLD SPEC - RELPH SPEC - RELPH SPEC - RELPH SPEC - RELPH SOLD Available Available Available           |
| Lot 1 Lot 2 Lot 3 Lot 4 Lot 5 Lot 6 Lot 7 Lot 8 Lot 9 Lot 10 Lot 11 Lot 12 Lot 13 Lot 14 Lot 15 Lot 16 Lot 17 Lot 18 Lot 17               | 14046 E Willowgreen Ct 14038 E Willowgreen Ct 14034 E Willowgreen Ct 14030 E Willowgreen Ct 14030 E Willowgreen Ct 14018 E Willowgreen Ct 14014 E Willowgreen Ct 14010 E Willowgreen Ct 14006 E Willowgreen Ct 14002 E Willowgreen Ct 13946 E Willowgreen Ct 13948 E Willowgreen Ct 13938 E Willowgreen Ct 13930 E Willowgreen Ct 13926 E Willowgreen Ct 13922 E Willowgreen Ct 13918 E Willowgreen Ct | View out View out View out View out Daylight View out View out Daylight Daylight Daylight View out View out View out View out View out Walkout Walkout View out                  | \$41,000<br>\$41,000<br>\$41,000<br>\$41,000<br>\$42,000<br>\$31,000<br>\$43,500<br>\$44,500<br>\$31,000<br>\$40,000<br>\$40,000<br>\$41,000<br>\$43,000<br>\$42,000<br>\$44,500<br>\$44,500<br>\$42,500 | Available Available Available Available SPEC - RELPH SOLD Available SOLD SOLD SOLD SPEC - RELPH SPEC - RELPH SPEC - RELPH SPEC - RELPH AVAILABLE Available Available Available Available      |
| Lot 1 Lot 2 Lot 3 Lot 4 Lot 5 Lot 6 Lot 7 Lot 8 Lot 9 Lot 10 Lot 11 Lot 12 Lot 13 Lot 14 Lot 15 Lot 16 Lot 17 Lot 18 Lot 19 Lot 19 Lot 20 | 14046 E Willowgreen Ct 14042 E Willowgreen Ct 14038 E Willowgreen Ct 14034 E Willowgreen Ct 14030 E Willowgreen Ct 14018 E Willowgreen Ct 14014 E Willowgreen Ct 14010 E Willowgreen Ct 14002 E Willowgreen Ct 13946 E Willowgreen Ct 13938 E Willowgreen Ct 13938 E Willowgreen Ct 13930 E Willowgreen Ct 13922 E Willowgreen Ct 13918 E Willowgreen Ct 13918 E Willowgreen Ct                        | View out View out View out View out Daylight View out View out Daylight Daylight Daylight View out View out View out View out View out Walkout Walkout Walkout View out Daylight | \$41,000<br>\$41,000<br>\$41,000<br>\$41,000<br>\$42,000<br>\$31,000<br>\$43,500<br>\$44,500<br>\$40,000<br>\$40,000<br>\$40,000<br>\$41,000<br>\$43,000<br>\$42,000<br>\$45,500<br>\$42,500<br>\$34,500 | Available Available Available Available SPEC - RELPH SOLD Available SOLD SOLD SPEC - RELPH SPEC - RELPH SPEC - RELPH SPEC - RELPH SOLD SOLD Available Available Available Available Available |
| Lot 1 Lot 2 Lot 3 Lot 4 Lot 5 Lot 6 Lot 7 Lot 8 Lot 9 Lot 10 Lot 11 Lot 12 Lot 13 Lot 14 Lot 15 Lot 16 Lot 17 Lot 18 Lot 17               | 14046 E Willowgreen Ct 14038 E Willowgreen Ct 14034 E Willowgreen Ct 14030 E Willowgreen Ct 14030 E Willowgreen Ct 14018 E Willowgreen Ct 14014 E Willowgreen Ct 14010 E Willowgreen Ct 14006 E Willowgreen Ct 14002 E Willowgreen Ct 13946 E Willowgreen Ct 13948 E Willowgreen Ct 13938 E Willowgreen Ct 13930 E Willowgreen Ct 13926 E Willowgreen Ct 13922 E Willowgreen Ct 13918 E Willowgreen Ct | View out View out View out View out Daylight View out View out Daylight Daylight Daylight View out View out View out View out View out Walkout Walkout View out                  | \$41,000<br>\$41,000<br>\$41,000<br>\$41,000<br>\$42,000<br>\$31,000<br>\$43,500<br>\$44,500<br>\$31,000<br>\$40,000<br>\$40,000<br>\$41,000<br>\$43,000<br>\$42,000<br>\$44,500<br>\$44,500<br>\$42,500 | Available Available Available Available SPEC - RELPH SOLD Available SOLD SOLD SOLD SPEC - RELPH SPEC - RELPH SPEC - RELPH SOLD SOLD Available Available Available Available                   |